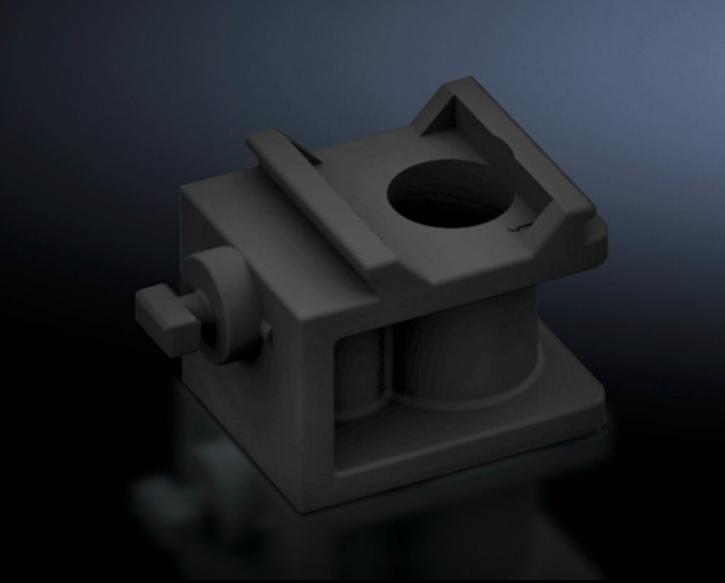

## SV 9346.430 - Support bracket for NH slimline fuse-switch disconnectors

For NH slimline fuse-switch disconnectors size 00 to 3. For attaching a customised conctact hazard protection cover. May be attached to the left and right of the disconnector.

## **Features**

| Model No.             | SV 9346.430                                                                                                                                                                                                                         |
|-----------------------|-------------------------------------------------------------------------------------------------------------------------------------------------------------------------------------------------------------------------------------|
| Applications          | For optional attachment of a customised contact hazard protection cover e.g. for special applications in conjunction with distribution enclosures. The support brackets may be attached to the left and right of the strip chassis. |
| Packs of              | 4 pc(s).                                                                                                                                                                                                                            |
| Net weight            | 0.012                                                                                                                                                                                                                               |
| Gross weight          | 0.02                                                                                                                                                                                                                                |
| Customs tariff number | 73182900                                                                                                                                                                                                                            |
| EAN                   | 4028177631786                                                                                                                                                                                                                       |
| ETIM 9                | EC001900                                                                                                                                                                                                                            |
| ECLASS 8.0            | 27400613                                                                                                                                                                                                                            |