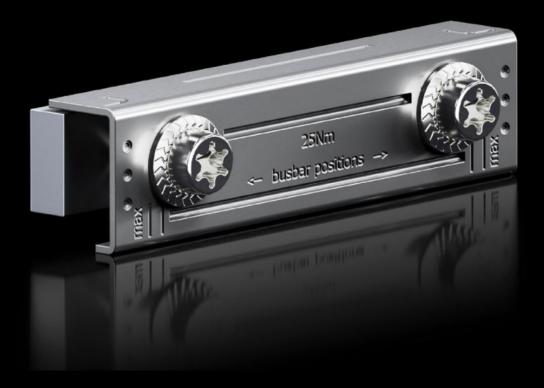

## RX 9365.013 - RiLineX baying connector for busbars

Long busbar connector for the enclosure-to-enclosure baying set, for connecting modular RiLineX boards. The baying set (9360104) is additionally required.

## Features

| Model No.                    | RX 9365.013                                                             |
|------------------------------|-------------------------------------------------------------------------|
| Material                     | Upper part: Sheet steel, zinc-plated<br>Contact plate: E-Cu, tin-plated |
| Dimensions                   | Length: 130 mm                                                          |
| To fit busbars               | 15 x 5/10                                                               |
|                              | 20 x 5/10                                                               |
|                              | 30 x 5/10                                                               |
| Packs of                     | 3 pc(s).                                                                |
| Net weight                   | 1.5                                                                     |
| Gross weight                 | 1.593                                                                   |
| Copper weight (kg per piece) | 0.99                                                                    |
| Customs tariff number        | 73269098                                                                |
| ETIM 9                       | EC002622                                                                |
|                              |                                                                         |