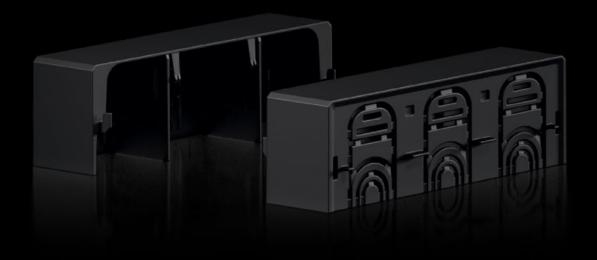

# RX 9365.531 - RiLineX Connection space cover for NH fuse-switch disconnectors

RiLineX connection space cover for RX NH1 fuse-switch disconnector, for use when assembling mounting plates and busbars.