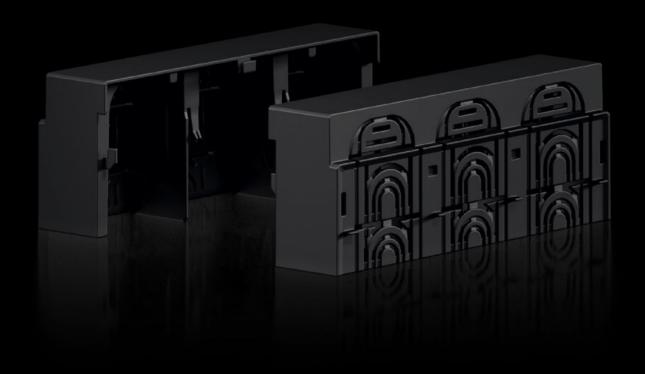

## RX 9365.532 - RiLineX Connection space cover for NH fuse-switch disconnectors

RiLineX connection space cover for RX NH2 fuse-switch disconnector, for use when assembling mounting plates and busbars.