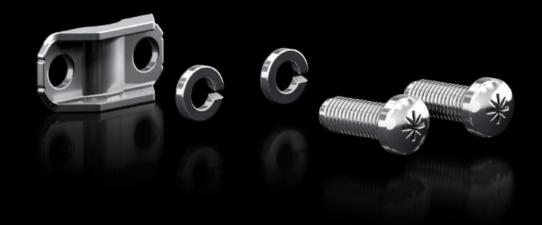

# RX 9365.540 - RiLineX Clamp-type terminal for NH fuseswitch disconnectors

RiLineX clamp-type terminal set for connecting round conductors to RX NH00 fuse-switch disconnectors, 4-70 mm<sup>2</sup>

#### **Features**

| Model No.                      | RX 9365.540              |
|--------------------------------|--------------------------|
| Material                       | Sheet steel, zinc-plated |
| For size                       | 00                       |
| To fit Model No.               | 9362.110                 |
|                                | 9262.115                 |
|                                | 9363.110                 |
|                                | 9363.115                 |
| Connection of round conductors | 4 - 70 mm²               |
| Packs of                       | 3 pc(s).                 |
| Net weight                     | 0.096                    |
| Gross weight                   | 0.096                    |
| Customs tariff number          | 73181900                 |
| ETIM 9                         | EC000001                 |