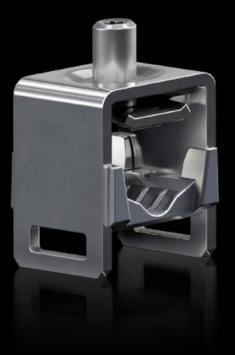

## RX 9365.542 - RiLineX Box terminal for NH fuse-switch disconnectors

RiLineX box terminal set for RX NH1 fuse-switch disconnectors, 35–150 mm<sup>2</sup>