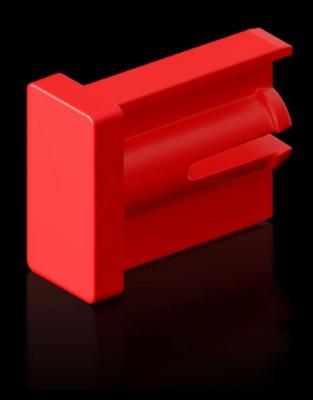

## RX 9365.700 - for component adaptors and component supports

Connection pin for connecting CB component adaptors (160 A variants) for 60 mm busbar platforms.

## Features

| 365.700<br>amide (PA 6)<br>protection corresponding to UL 94 |
|--------------------------------------------------------------|
|                                                              |
|                                                              |
| 35745                                                        |
| ).705<br>).707<br>).710 - 9360.798                           |
| c(s).                                                        |
| 9                                                            |
| 59097                                                        |
| 01121                                                        |
|                                                              |