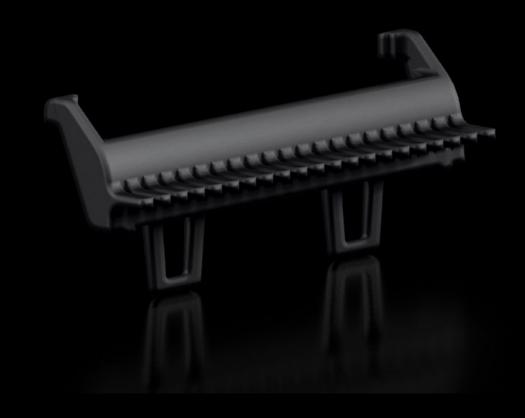

# RX 9365.735 - RiLineX Anti-slip guard for component adaptors

Anti-slip guard, width 54 mm for component adaptor support rails with 60 mm busbar platforms. Recommended with a vertically assembled basic system or complete board.