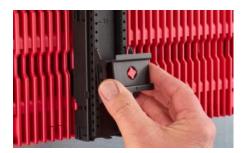

#### RX 9365.744 - RiLineX support rail for component adaptor

RiLineX support rails for component adaptors in width 54 mm for 60 mm busbar systems. Height-adjustable, ideal for securing motor-starter combinations with different mounting levels. For mounting top-mounted equipment with snap fastening on component adaptors and component supports.