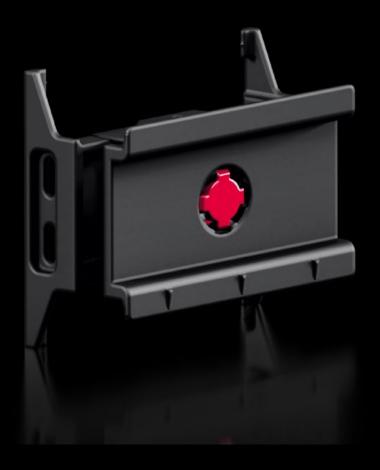

#### RX 9365.744 - RiLineX support rail for component adaptor

RiLineX support rails for component adaptors in width 54 mm for 60 mm busbar systems. Height-adjustable, ideal for securing motor-starter combinations with different mounting levels. For mounting top-mounted equipment with snap fastening on component adaptors and component supports.

#### **Features**

| Model No.             | RX 9365.744                                             |
|-----------------------|---------------------------------------------------------|
| Design                | with height adjustment system                           |
| Material              | Polyamide (PA 6) Fire protection corresponding to UL 94 |
| Colour                | RAL 9005<br>RAL 35745                                   |
| To fit Model No.      | 9360740<br>9360760<br>9360780                           |
| Dimensions            | Width: 54 mm<br>Height: 12 mm, 20 mm                    |
| Packs of              | 8 pc(s).                                                |
| Net weight            | 0.16                                                    |
| Gross weight          | 0.17                                                    |
| Customs tariff number | 39269097                                                |
| ETIM 9                | EC001285                                                |