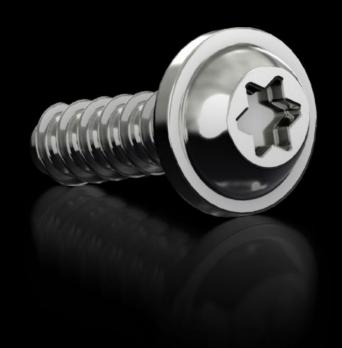

# RX 9365.747 - RiLineX locking screw for support rails

RiLineX locking screw for component adaptor support rails with 60 mm busbar systems.