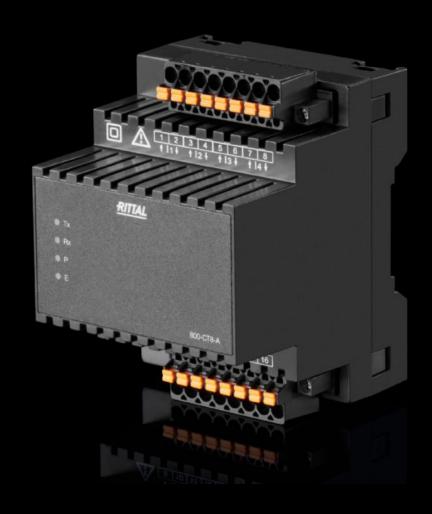

### SV 9393.231 - Current measurement module

To extend the modular network analyser REM 801 with 8 additional current measurement channels.

#### **Features**

| Model No.                                                          | SV 9393.231                                                                                                                                                                                                                                                                                                      |
|--------------------------------------------------------------------|------------------------------------------------------------------------------------------------------------------------------------------------------------------------------------------------------------------------------------------------------------------------------------------------------------------|
| Design                                                             | REM 800-CT-8-A For secondary current transformers (1 A/5 A)                                                                                                                                                                                                                                                      |
| Product description                                                | To extend the modular network analyser REM 801 to a maximum of 92 current measuring channels or for connecting remote system parts etc. Up to 10 extension modules, such as current measurement modules with a maximum bus length of 100 m, may be connected via the internal bus or the bus connection modules. |
| Note on Model No.                                                  | Measurement category CAT II                                                                                                                                                                                                                                                                                      |
| Operating temperature range                                        | -10 °C55 °C                                                                                                                                                                                                                                                                                                      |
| Storage temperature range                                          | -25 °C70 °C                                                                                                                                                                                                                                                                                                      |
| Ambient humidity (non-<br>condensing)                              | 595 %                                                                                                                                                                                                                                                                                                            |
| Contamination level                                                | 2                                                                                                                                                                                                                                                                                                                |
| IP protection category to IEC 60 529                               | IP 20                                                                                                                                                                                                                                                                                                            |
| For mounting on support rails                                      | Yes                                                                                                                                                                                                                                                                                                              |
| Connection of round conductors, fine wire with wire end ferrule    | 0.2 - 2.5 mm²                                                                                                                                                                                                                                                                                                    |
| Connection of round conductors, fine wire without wire end ferrule | 0.2 mm²                                                                                                                                                                                                                                                                                                          |
| Connection of round conductors, single-wire                        | 0.2 - 2.5 mm²                                                                                                                                                                                                                                                                                                    |
| Connection of round conductors, multi-wire                         | 0.2 - 2.5 mm²                                                                                                                                                                                                                                                                                                    |