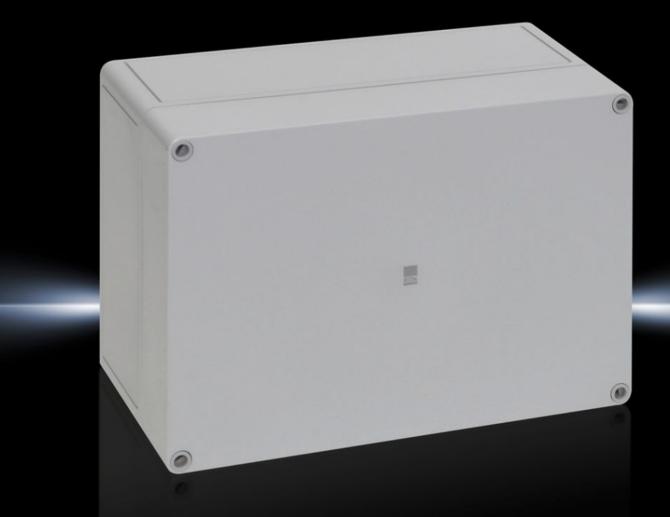

# PK 9521.000 - Polycarbonate enclosures PK without knockouts

Wall-mounted enclosure of fibreglass-reinforced polycarbonate. Protection category IP 66. Covers feature quick-release fasteners for speedy maintenance. Self-extinguishing material for safety.

#### Features

| Model No.                         | PK 9521.000                                                                                                                   |
|-----------------------------------|-------------------------------------------------------------------------------------------------------------------------------|
| Design                            | PK enclosure with solid cover                                                                                                 |
| Product description               | Use within the ambient temperature range: -35 °C+80 °C. The specified temperatures may be limited by the installed equipment. |
| Material                          | Enclosure: Fibreglass-reinforced polycarbonate                                                                                |
|                                   | Cover grey: Fibreglass-reinforced polycarbonate, all-round foamed                                                             |
|                                   | in PU seal                                                                                                                    |
|                                   | Cover screws: Polyamide                                                                                                       |
|                                   | Insulating bungs: Polyethylene                                                                                                |
| Colour                            | RAL 7035                                                                                                                      |
| Supply includes                   | Enclosure with cover                                                                                                          |
|                                   | Cover screws                                                                                                                  |
|                                   | Insulating bungs for wall mounting screws                                                                                     |
| Protection category NEMA          | NEMA 4X                                                                                                                       |
| Protection category to IEC 60 529 | IP 66                                                                                                                         |
| IK Code                           | IK08                                                                                                                          |
|                                   |                                                                                                                               |

#### Features

| Width: 254 mm  |
|----------------|
| Height: 180 mm |
| Depth: 111 mm  |
| -35 °C80 °C    |
| Polycarbonate  |
| 1 pc(s).       |
| 0.824          |
| 0.94           |
| 94037000       |
| 4028177139770  |
| E3404595       |
| EC000261       |
| 27180101       |
| -              |