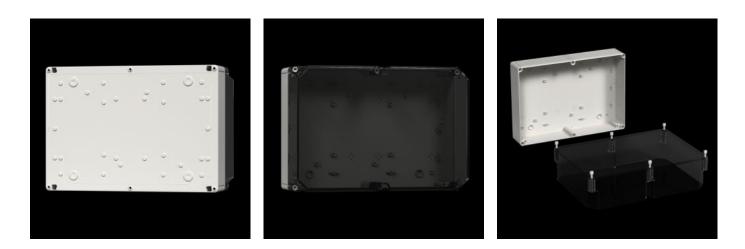

# PK 9521.000 - Polycarbonate enclosures PK without knockouts

Wall-mounted enclosure of fibreglass-reinforced polycarbonate. Protection category IP 66. Covers feature quick-release fasteners for speedy maintenance. Self-extinguishing material for safety.

#### Features

| Model No.                         | PK 9521.000                                                                                                                   |
|-----------------------------------|-------------------------------------------------------------------------------------------------------------------------------|
| Design                            | PK enclosure with solid cover                                                                                                 |
| Product description               | Use within the ambient temperature range: -35 °C+80 °C. The specified temperatures may be limited by the installed equipment. |
| Material                          | Enclosure: Fibreglass-reinforced polycarbonate                                                                                |
|                                   | Cover grey: Fibreglass-reinforced polycarbonate, all-round foamed                                                             |
|                                   | in PU seal                                                                                                                    |
|                                   | Cover screws: Polyamide                                                                                                       |
|                                   | Insulating bungs: Polyethylene                                                                                                |
| Colour                            | RAL 7035                                                                                                                      |
| Supply includes                   | Enclosure with cover                                                                                                          |
|                                   | Cover screws                                                                                                                  |
|                                   | Insulating bungs for wall mounting screws                                                                                     |
| Protection category NEMA          | NEMA 4X                                                                                                                       |
| Protection category to IEC 60 529 | IP 66                                                                                                                         |
| IK Code                           | IK08                                                                                                                          |
|                                   |                                                                                                                               |

#### Tender text

Polycarbonate Housings without knockouts

Polycarbonate enclosure with solid cover without knockouts Enclosure: Fibreglass-reinforced polycarbonate without knockouts for cable entry Cover: Fibreglass-reinforced polycarbonate all-round foamed-in PU seal Cover screws: Polyamide Insulating bungs: Polyethylene Supply includes: Cover screws Insulating bungs for wall mounting screws Accessories: Wall mounting bracket Protection category to IEC 60 529: IP 66 Protection category NEMA: NEMA 4X Colour: similar to RAL 7035 Dimensions (W x H x T): 254 x 180 x 111 mm