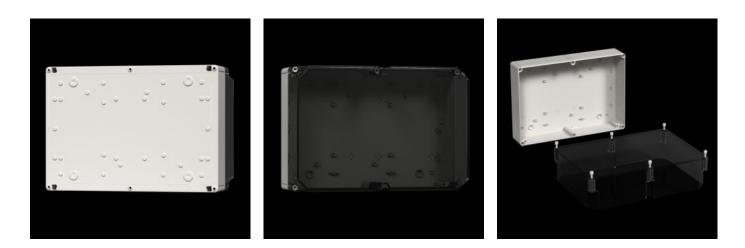

# PK 9524.000 - Polycarbonate enclosures PK without knockouts

Wall-mounted enclosure of fibreglass-reinforced polycarbonate. Protection category IP 66. Covers feature quick-release fasteners for speedy maintenance. Self-extinguishing material for safety.

#### Features

| Model No.                         | PK 9524.000                                                                                                                   |
|-----------------------------------|-------------------------------------------------------------------------------------------------------------------------------|
| Design                            | PK enclosure with solid cover                                                                                                 |
| Product description               | Use within the ambient temperature range: -35 °C+80 °C. The specified temperatures may be limited by the installed equipment. |
| Material                          | Enclosure: Fibreglass-reinforced polycarbonate                                                                                |
|                                   | Cover grey: Fibreglass-reinforced polycarbonate, all-round foamed in PU seal                                                  |
|                                   | Cover screws: Polyamide                                                                                                       |
|                                   | Insulating bungs: Polyethylene                                                                                                |
| Colour                            | RAL 7035                                                                                                                      |
| Supply includes                   | Enclosure with cover                                                                                                          |
|                                   | Cover screws                                                                                                                  |
|                                   | Insulating bungs for wall mounting screws                                                                                     |
| Protection category NEMA          | NEMA 4X                                                                                                                       |
| Protection category to IEC 60 529 | IP 66                                                                                                                         |
| IK Code                           | IK08                                                                                                                          |
|                                   |                                                                                                                               |