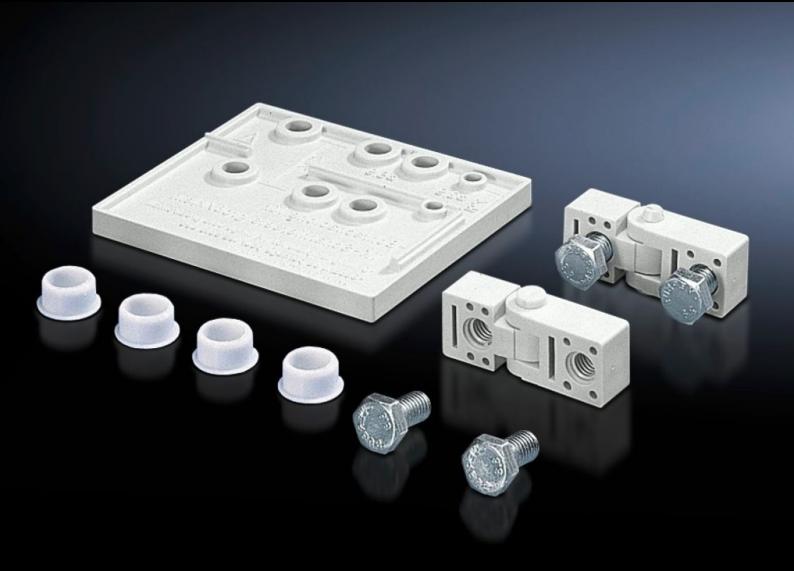

## PK 9580.000 - Hinge for PK

For hinged attachment of covers. The supplied drilling template ensures problem-free assembly.

## **Features**

| Model No.             | PK 9580.000                                                                                    |
|-----------------------|------------------------------------------------------------------------------------------------|
| Product description   | For hinged attachment of covers. The supplied drilling template ensures problem-free assembly. |
| Material              | Polycarbonate                                                                                  |
| Colour                | Similar to RAL 7035                                                                            |
| Supply includes       | 20 hinges<br>Assembly parts                                                                    |
| Packs of              | 10 set(s)                                                                                      |
| Net weight            | 0.31                                                                                           |
| Gross weight          | 0.383                                                                                          |
| Customs tariff number | 83021000                                                                                       |
| EAN                   | 4028177140332                                                                                  |
| ETIM 9                | EC001167                                                                                       |
| ECLASS 8.0            | 27409219                                                                                       |