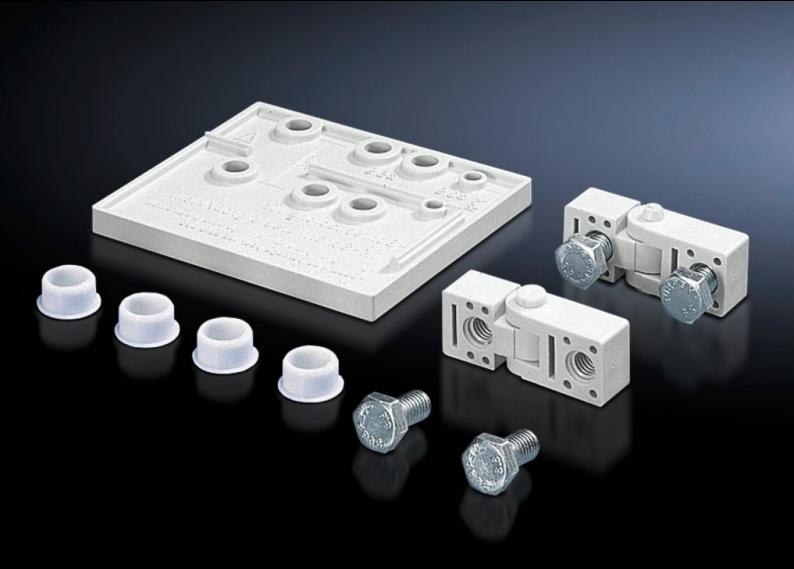

## PK 9581.000 - Hinge for PK

For hinged attachment of covers. The supplied drilling template ensures problem-free assembly.

## **Features**

| Model No.             | PK 9581.000                                                                                    |
|-----------------------|------------------------------------------------------------------------------------------------|
| Product description   | For hinged attachment of covers. The supplied drilling template ensures problem-free assembly. |
| Material              | Polystyrene                                                                                    |
| Colour                | Similar to RAL 7035                                                                            |
| Supply includes       | 20 hinges<br>Assembly parts                                                                    |
| To fit                | Width: ≥ 180 mm<br>Height: ≥ 110 mm                                                            |
| Packs of              | 20 pc(s).                                                                                      |
| Net weight            | 0.54                                                                                           |
| Gross weight          | 0.568                                                                                          |
| Customs tariff number | 83021000                                                                                       |
| EAN                   | 4028177140356                                                                                  |
| ETIM 9                | EC001167                                                                                       |
| ECLASS 8.0            | 27409219                                                                                       |