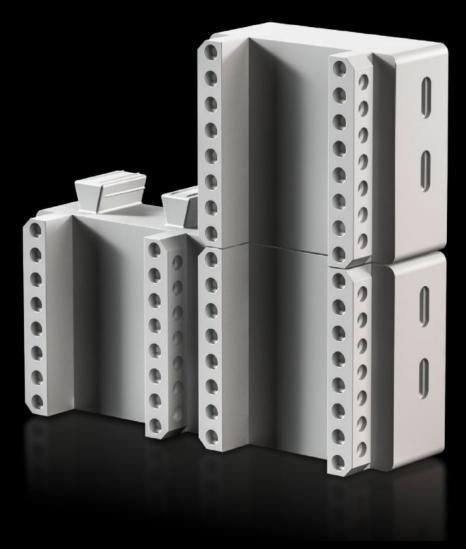

## SV 9635.640 - Extension kit for Comfort component adaptors

For the attachment of reverser combinations.

## **Features**

| Model No.             | SV 9635.640                                                                                                    |
|-----------------------|----------------------------------------------------------------------------------------------------------------|
| Product description   | For attaching reverser combinations with 90 mm width.                                                          |
| Material              | Polyamide Fire protection corresponding to UL 94-V0                                                            |
| Colour                | RAL 7035                                                                                                       |
| Supply includes       | 1 set consisting of 1 expansion module, 2 extension modules, 3 connection pins 1 set \( \mathbb{I} \) 1 pc(s). |
| Dimensions            | Width: 90 mm<br>Height: 80 mm                                                                                  |
| Packs of              | 4 pc(s).                                                                                                       |
| Net weight            | 0.26                                                                                                           |
| Gross weight          | 0.287                                                                                                          |
| Customs tariff number | 39211900                                                                                                       |
| EAN                   | 4028177919839                                                                                                  |
| ETIM 9                | EC002270                                                                                                       |
| ECLASS 8.0            | 27400613                                                                                                       |