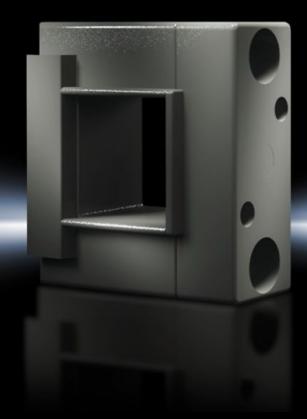

# SV 9649.000 - Busbar support

For the attachment of Maxi-PLS busbars by inserting into the supports, 2-part.

#### **Features**

| SV 9649.000         |
|---------------------|
| Polyamide           |
| Similar to RAL 9011 |
| Maxi-PLS 1600       |
| Maxi-PLS 2000       |
| 1 pc(s).            |
| 0.378               |
| 0.42                |
| 85469010            |
| 4028177400764       |
| EC001166            |
| 27400613            |
|                     |