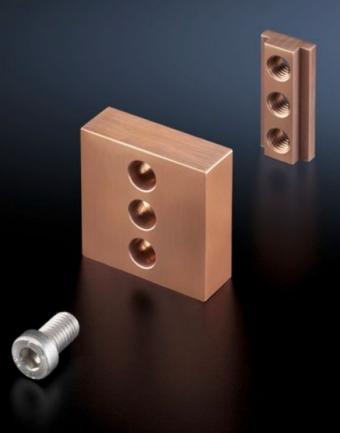

## SV 9650.181 - Contact piece

For contacting the connection brackets to the Maxi-PLS busbars.

## Features

| Model No.                    | SV 9650.181                                                    |
|------------------------------|----------------------------------------------------------------|
| Applications                 | For contacting the connection brackets to the Maxi-PLS busbars |
| Material                     | E-Cu                                                           |
| Supply includes              | Contact piece<br>Sliding block<br>Assembly parts               |
| To fit busbars               | Maxi-PLS 3200                                                  |
| Packs of                     | 1 pc(s).                                                       |
| Net weight                   | 1.1                                                            |
| Gross weight                 | 1.124                                                          |
| Copper weight (kg per piece) | 1.08                                                           |
| Customs tariff number        | 74198090                                                       |
| EAN                          | 4028177643031                                                  |
| ETIM 9                       | EC002525                                                       |
| ECLASS 8.0                   | 27400613                                                       |
|                              |                                                                |