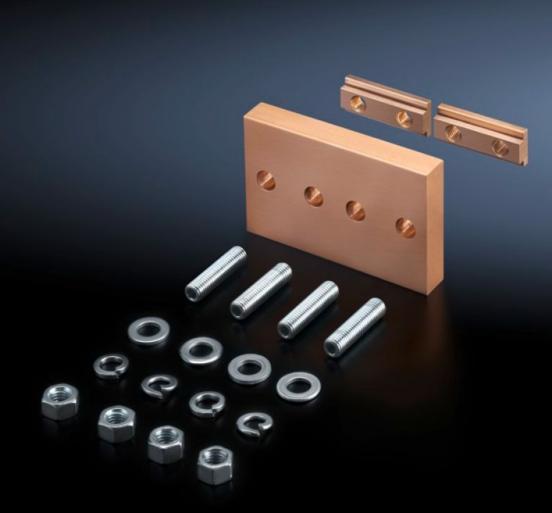

### SV 9650.191 - Longitudinal connector E-Cu

For simple baying connection of Maxi-PLS busbars.

#### Features

| SV 9650.191                                      |
|--------------------------------------------------|
| For simple baying connection of Maxi-PLS busbars |
| E-Cu                                             |
| Longitudinal connectors                          |
| Sliding blocks                                   |
| Bolts                                            |
| Assembly parts                                   |
| Maxi-PLS 60                                      |
| 1 pc(s).                                         |
| 2.21                                             |
| 2.221                                            |
| 1.87                                             |
| 74198090                                         |
| 4028177643048                                    |
| EC002525                                         |
| 27400613                                         |
|                                                  |