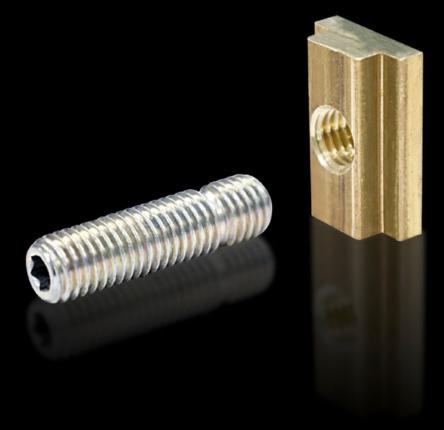

### SV 9650.370 - Terminal studs for Maxi-PLS

For connecting cables with ring terminals

#### **Features**

| Model No.             | SV 9650.370                                |
|-----------------------|--------------------------------------------|
| Product description   | For connecting cables with ring terminals. |
| Material              | Terminal stud: Steel, zinc-plated          |
|                       | Sliding block: Copper alloy                |
| Supply includes       | Terminal studs                             |
|                       | Sliding blocks                             |
|                       | Assembly parts                             |
| To fit busbars        | Maxi-PLS 60                                |
| Dimensions            | Thread: M12                                |
|                       | Thread length: 32 mm                       |
| Packs of              | 3 pc(s).                                   |
| Net weight            | 0.3                                        |
| Gross weight          | 0.347                                      |
| Customs tariff number | 85444290                                   |
| EAN                   | 4028177239548                              |
| ETIM 9                | EC002498                                   |
| ECLASS 8.0            | 27379201                                   |
|                       |                                            |