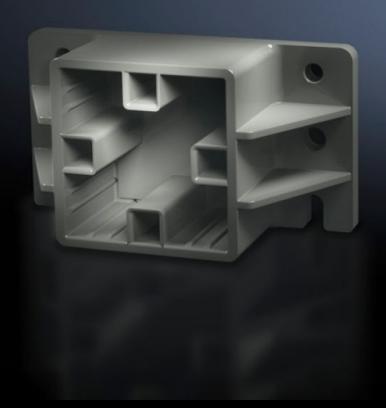

## SV 9659.010 - End supports for Maxi-PLS busbars

For attaching Maxi-PLS busbars on the sides by insertion into the supports.

#### **Features**

| Model No.             | SV 9659.010                                                                                                                         |
|-----------------------|-------------------------------------------------------------------------------------------------------------------------------------|
| Product description   | For attaching Maxi-PLS busbars when used as a cable connection system. The stepped configuration ensures simple cable installation. |
| Material              | Polyamide Fire protection corresponding to UL 94-V0                                                                                 |
| Colour                | Similar to RAL 9011                                                                                                                 |
| Supply includes       | Assembly parts                                                                                                                      |
| To fit busbars        | Maxi-PLS 60                                                                                                                         |
| Packs of              | 2 pc(s).                                                                                                                            |
| Net weight            | 0.4                                                                                                                                 |
| Gross weight          | 0.42                                                                                                                                |
| Customs tariff number | 39269097                                                                                                                            |
| EAN                   | 4028177400870                                                                                                                       |
| ETIM 9                | EC001166                                                                                                                            |
| ECLASS 8.0            | 27400607                                                                                                                            |