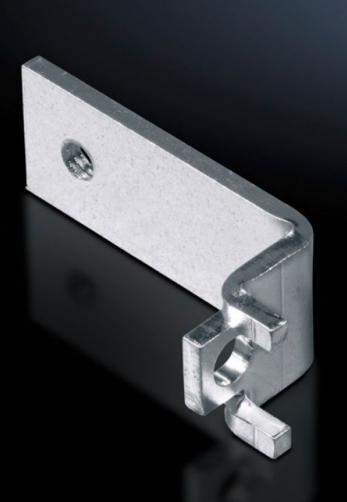

## SV 9660.090 - Mounting bracket for contact hazard protection cover

For the attachment of contact hazard protection covers.

## Features

| Model No.                     | SV 9660.090                                                                                                    |
|-------------------------------|----------------------------------------------------------------------------------------------------------------|
| Product description           | For the attachment of contact hazard protection covers. Tapped hole M6.                                        |
| Material                      | Sheet steel                                                                                                    |
| Surface finish                | Zinc-plated                                                                                                    |
| Supply includes               | Assembly screws                                                                                                |
| Assembly instruction          | The mounting bracket is fitted to the enclosure frame.                                                         |
| Packs of                      | 24 pc(s).                                                                                                      |
| Net weight                    | 0.864                                                                                                          |
| Gross weight                  | 0.97                                                                                                           |
| PCF per pack (cradle-to-gate) | 3.7 kg CO2 eq (Cat B)                                                                                          |
| Note on PCF category          | Category B: PCF value (cradle-to-gate) based on the product weight, approximately calculated and self-declared |
| Customs tariff number         | 73182900                                                                                                       |
| EAN                           | 4028177448322                                                                                                  |
| ETIM 9                        | EC002620                                                                                                       |
| ECLASS 8.0                    | 27400613                                                                                                       |
|                               |                                                                                                                |