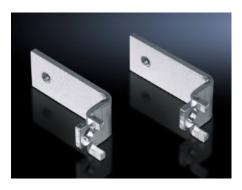

## SV 9660.090 - Mounting bracket for contact hazard protection cover

For the attachment of contact hazard protection covers.

## Features

| Model No.                     | SV 9660.090                                                                                                    |
|-------------------------------|----------------------------------------------------------------------------------------------------------------|
| Product description           | For the attachment of contact hazard protection covers. Tapped hole M6.                                        |
| Material                      | Sheet steel                                                                                                    |
| Surface finish                | Zinc-plated                                                                                                    |
| Supply includes               | Assembly screws                                                                                                |
| Assembly instruction          | The mounting bracket is fitted to the enclosure frame.                                                         |
| Packs of                      | 24 pc(s).                                                                                                      |
| Net weight                    | 0.864                                                                                                          |
| Gross weight                  | 0.97                                                                                                           |
| PCF per pack (cradle-to-gate) | 3.7 kg CO2 eq (Cat B)                                                                                          |
| Note on PCF category          | Category B: PCF value (cradle-to-gate) based on the product weight, approximately calculated and self-declared |
| Customs tariff number         | 73182900                                                                                                       |
| EAN                           | 4028177448322                                                                                                  |
| ETIM 9                        | EC002620                                                                                                       |
| ECLASS 8.0                    | 27400613                                                                                                       |
|                               |                                                                                                                |