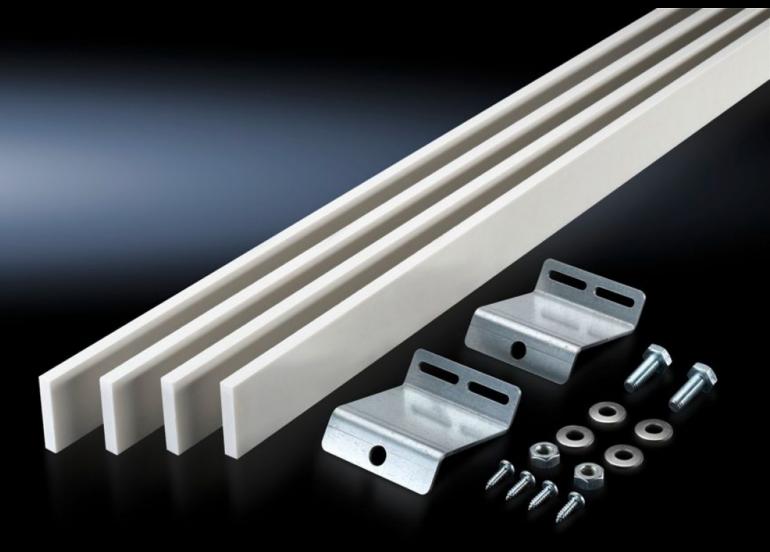

## SV 9660.205 - Support set (stabiliser) for connector kit

To support the connector kits top/bottom for air circuit-breakers (ACB).

#### **Features**

| Model No.                     | SV 9660.205                                                                                                                                                                         |
|-------------------------------|-------------------------------------------------------------------------------------------------------------------------------------------------------------------------------------|
| Product description           | To support the connector kits top/bottom for air circuit-breakers (ACB).                                                                                                            |
| Material                      | Stabiliser: Fibreglass-reinforced polyester Angle bracket: Sheet steel                                                                                                              |
| Supply includes               | 4 plastic stabilisers<br>2 angle brackets<br>Assembly parts                                                                                                                         |
| Note                          | The angle brackets included with the supply are only suitable for use in TS enclosures When using the support set in VX enclosures, angle bracket 9686.495 is additionally required |
| Packs of                      | 1 pc(s).                                                                                                                                                                            |
| Net weight                    | 4.84                                                                                                                                                                                |
| Gross weight                  | 5.12                                                                                                                                                                                |
| PCF per pack (cradle-to-gate) | 17.8 kg CO2 eq (Cat B)                                                                                                                                                              |
| Note on PCF category          | Category B: PCF value (cradle-to-gate) based on the product weight approximately calculated and self-declared                                                                       |
| Customs tariff number         | 39162000                                                                                                                                                                            |
| EAN                           | 4028177709379                                                                                                                                                                       |
| ETIM 9                        | EC002270                                                                                                                                                                            |
| ECLASS 8.0                    | 27400613                                                                                                                                                                            |
|                               |                                                                                                                                                                                     |