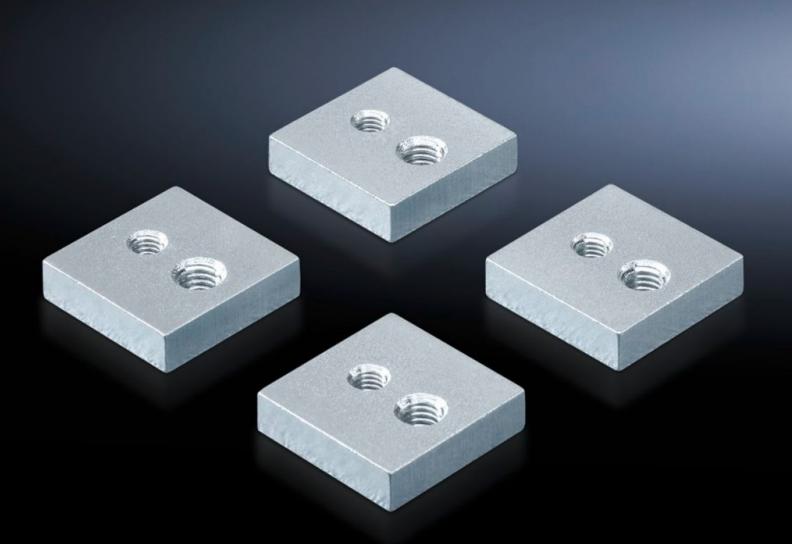

## SV 9660.970 - Attachment set for air circuit-breaker installation

For attaching air circuit-breakers (ACB) to air circuit-breaker support bars.

## Features

| Model No.             | SV 9660.970                                                                   |
|-----------------------|-------------------------------------------------------------------------------|
| Product description   | For attaching air circuit-breakers (ACB) to air circuit-breaker support bars. |
| Material              | Steel                                                                         |
| Surface finish        | Zinc-plated                                                                   |
| Supply includes       | 4 threaded plates (M8/M12)                                                    |
| Packs of              | 1 pc(s).                                                                      |
| Net weight            | 0.42                                                                          |
| Gross weight          | 0.45                                                                          |
| Customs tariff number | 73182900                                                                      |
| EAN                   | 4028177490178                                                                 |
| ETIM 9                | EC002525                                                                      |
| ECLASS 8.0            | 27400613                                                                      |
|                       |                                                                               |