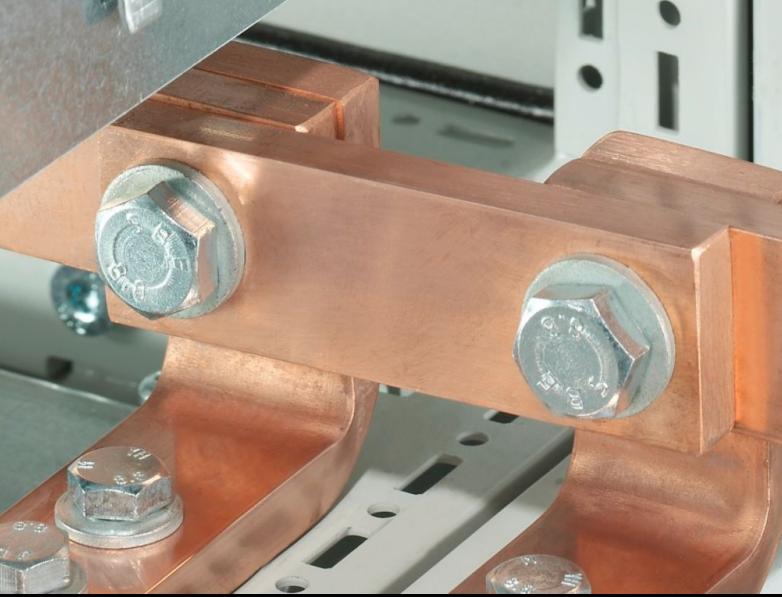

### SV 9661.355 - Baying bracket E-Cu

The PE/PEN combination, comprising busbars, combination angles and baying brackets, supports type-tested configurations to IEC 61 439-1.

#### Features

| Model No.                    | SV 9661.355                                                                                                   |
|------------------------------|---------------------------------------------------------------------------------------------------------------|
| Product description          | For connecting rectangular busbars from enclosure to enclosure in conjunction with PE/PEN combination angles. |
| Material                     | E-Cu                                                                                                          |
| To fit busbars               | Busbar E-Cu with integral punchings                                                                           |
| Dimensions                   | Length: 95 mm                                                                                                 |
| To fit busbars               | Width: 30<br>Height: 5 mm                                                                                     |
| Packs of                     | 4 pc(s).                                                                                                      |
| Net weight                   | 0.512                                                                                                         |
| Gross weight                 | 0.518                                                                                                         |
| Copper weight (kg per piece) | 0.128                                                                                                         |
| Customs tariff number        | 74198090                                                                                                      |
| EAN                          | 4028177546707                                                                                                 |
| ETIM 9                       | EC002270                                                                                                      |
| ECLASS 8.0                   | 27409221                                                                                                      |
|                              |                                                                                                               |