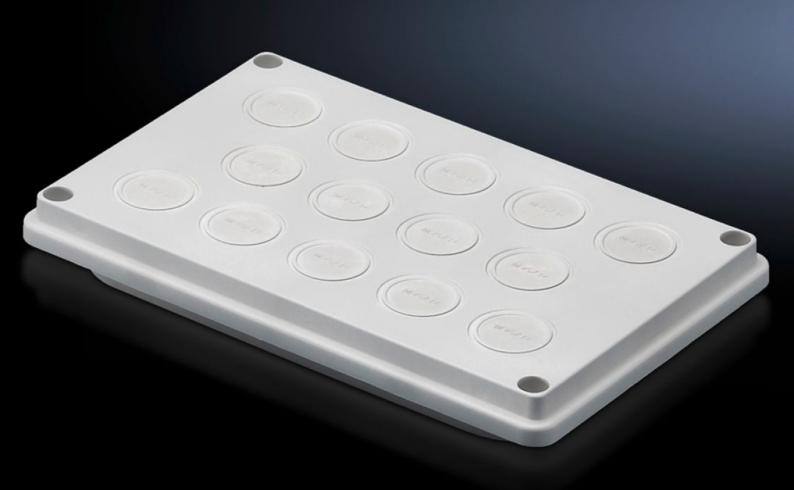

# SV 9665.750 - Cable entry gland for roof plate

Cable entry glands for roof plates, with metric knockouts, sealing membranes, entry glands, or sealed.

#### **Features**

| Model No.                            | SV 9665.750                                      |
|--------------------------------------|--------------------------------------------------|
| Design                               | 14 x M25/32                                      |
| Product description                  | For simple, secure cable entry in the roof zone. |
| Material                             | Insulating material                              |
| Colour                               | RAL 7035                                         |
| Supply includes                      | Seal included                                    |
| No. of metric knockouts              | 14 x M25/M32                                     |
| Dimensions                           | Width: 250 mm<br>Depth: 160 mm                   |
| IP protection category to IEC 60 529 | IP 55                                            |
| Packs of                             | 1 pc(s).                                         |
| Net weight                           | 0.25                                             |
| Gross weight                         | 0.279                                            |
| Customs tariff number                | 39269097                                         |
| EAN                                  | 4028177382442                                    |
| ETIM 9                               | EC000211                                         |
|                                      |                                                  |