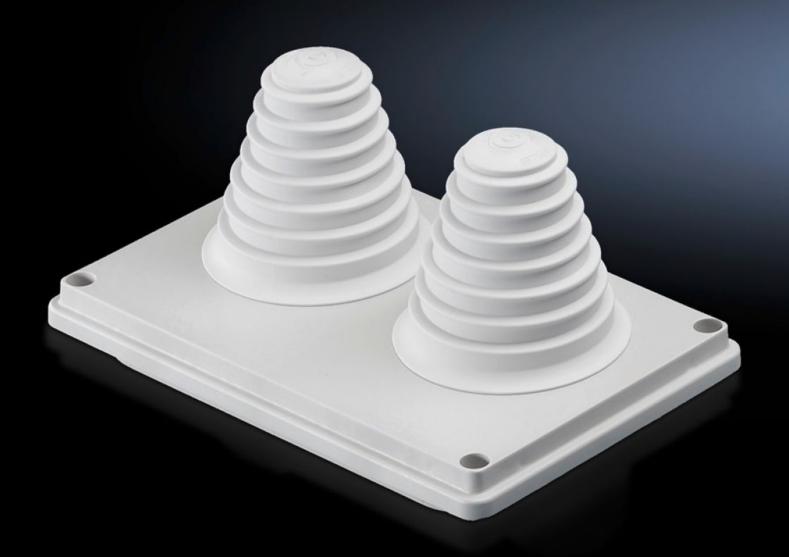

## SV 9665.780 - Cable entry gland for roof plate

Cable entry glands for roof plates, with metric knockouts, sealing membranes, entry glands, or sealed.

## **Features**

| Model No.                            | SV 9665.780                                      |
|--------------------------------------|--------------------------------------------------|
| Design                               | with entry fittings up to Ø 66 mm                |
| Product description                  | For simple, secure cable entry in the roof zone. |
| Material                             | Insulating material                              |
| Colour                               | RAL 7035                                         |
| Supply includes                      | Seal included                                    |
| Dimensions                           | Width: 250 mm<br>Depth: 160 mm                   |
| IP protection category to IEC 60 529 | IP 55                                            |
| Packs of                             | 1 pc(s).                                         |
| Net weight                           | 0.38                                             |
| Gross weight                         | 0.39                                             |
| Customs tariff number                | 85369095                                         |
| EAN                                  | 4028177382473                                    |
| ETIM 9                               | EC000211                                         |
| ECLASS 8.0                           | 27142421                                         |