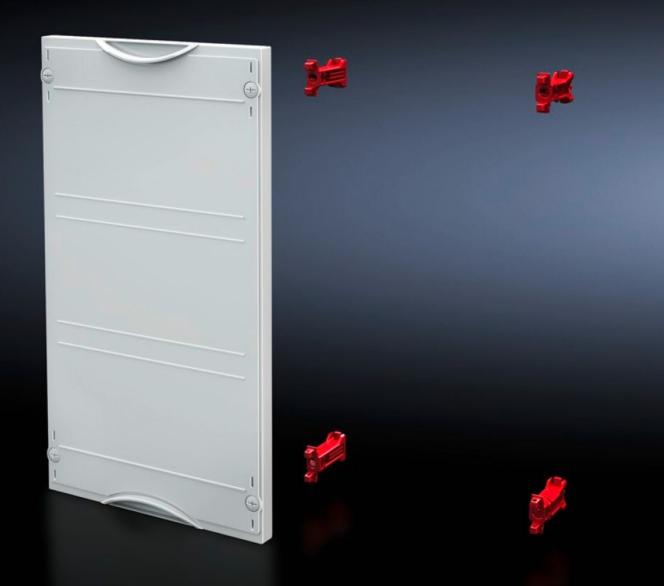

## SV 9666.000 - Contact hazard protection module

For covering free installation areas. Cover is prepared for a lead seal.

## Features

| Model No.             | SV 9666.000                                                              |
|-----------------------|--------------------------------------------------------------------------|
| Product description   | For covering free installation areas. Cover is prepared for a lead seal. |
| Material              | Cover: Polystyrene                                                       |
| Colour                | RAL 7035                                                                 |
| Supply includes       | Assembly parts                                                           |
| Dimensions            | Width: 250 mm<br>Height: 150 mm                                          |
| Size                  | Width units (WU) @ 250 mm: 1<br>Height units (U) @ 150 mm: 1             |
| Packs of              | 1 pc(s).                                                                 |
| Net weight            | 0.28                                                                     |
| Gross weight          | 0.286                                                                    |
| Customs tariff number | 85369095                                                                 |
| EAN                   | 4028177675926                                                            |
| ETIM 9                | EC000775                                                                 |
| ECLASS 8.0            | 27142414                                                                 |