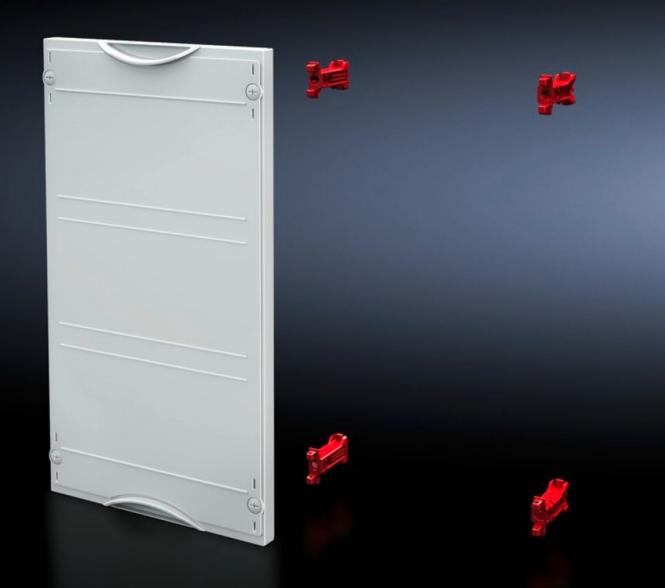

## SV 9666.053 - Contact hazard protection module

For covering free installation areas. Cover is prepared for a lead seal.

## Features

| Model No.             | SV 9666.053                                                              |
|-----------------------|--------------------------------------------------------------------------|
| Product description   | For covering free installation areas. Cover is prepared for a lead seal. |
| Material              | Cover: Polystyrene                                                       |
| Colour                | RAL 7035                                                                 |
| Supply includes       | Assembly parts                                                           |
| Dimensions            | Width: 750 mm<br>Height: 300 mm                                          |
| Size                  | Width units (WU) @ 250 mm: 3<br>Height units (U) @ 150 mm: 2             |
| Packs of              | 1 pc(s).                                                                 |
| Net weight            | 1.5                                                                      |
| Gross weight          | 1.6                                                                      |
| Customs tariff number | 94039910                                                                 |
| EAN                   | 4028177675971                                                            |
| ETIM 9                | EC000775                                                                 |
| ECLASS 8.0            | 27142414                                                                 |