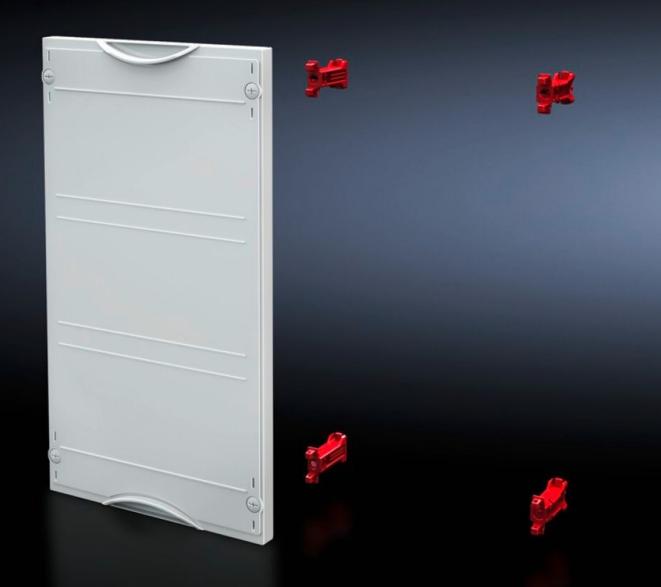

## SV 9666.070 - Contact hazard protection module

For covering free installation areas. Cover is prepared for a lead seal.

## Features

| Model No.             | SV 9666.070                                                              |
|-----------------------|--------------------------------------------------------------------------|
| Product description   | For covering free installation areas. Cover is prepared for a lead seal. |
| Material              | Cover: Polystyrene                                                       |
| Colour                | RAL 7035                                                                 |
| Supply includes       | Assembly parts                                                           |
| Dimensions            | Width: 500 mm<br>Height: 600 mm                                          |
| Size                  | Width units (WU) @ 250 mm: 2<br>Height units (U) @ 150 mm: 4             |
| Packs of              | 1 pc(s).                                                                 |
| Net weight            | 1.93                                                                     |
| Gross weight          | 1.94                                                                     |
| Customs tariff number | 94039910                                                                 |
| EAN                   | 4028177676008                                                            |
| ETIM 9                | EC000775                                                                 |
| ECLASS 8.0            | 27142414                                                                 |