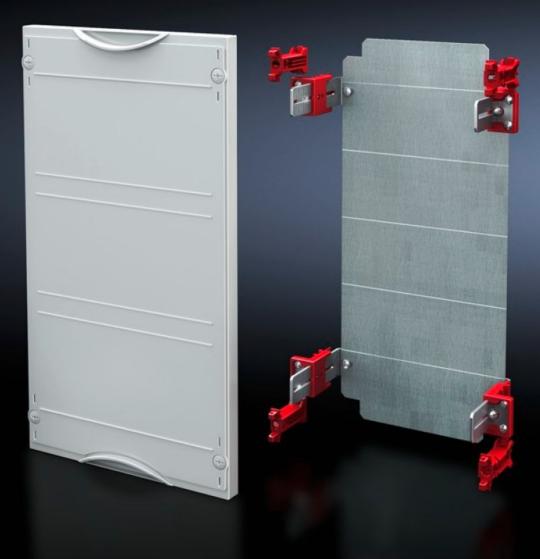

## SV 9666.080 - Mounting plate module

With mounting plate. Cover is prepared for a lead seal.

## Features

| Model No.                            | SV 9666.080                                                                  |
|--------------------------------------|------------------------------------------------------------------------------|
| Product description                  | Possible installation depth 105 - 140 mm. Cover is prepared for a lead seal. |
| Material                             | Cover: Polystyrene<br>Mounting plate: Sheet steel, zinc-plated               |
| Colour                               | RAL 7035                                                                     |
| Supply includes                      | Assembly parts                                                               |
| Dimensions                           | Width: 250 mm<br>Height: 150 mm                                              |
| Size                                 | Width units (WU) @ 250 mm: 1<br>Height units (U) @ 150 mm: 1                 |
| Dimensions mounting plate (W x<br>H) | 188 mm x 116 mm                                                              |
| Packs of                             | 1 pc(s).                                                                     |
| Net weight                           | 0.8                                                                          |
| Gross weight                         | 0.802                                                                        |
| Customs tariff number                | 94039910                                                                     |
| EAN                                  | 4028177676022                                                                |
| ETIM 9                               | EC001893                                                                     |
| ECLASS 8.0                           | 27400608                                                                     |
|                                      |                                                                              |