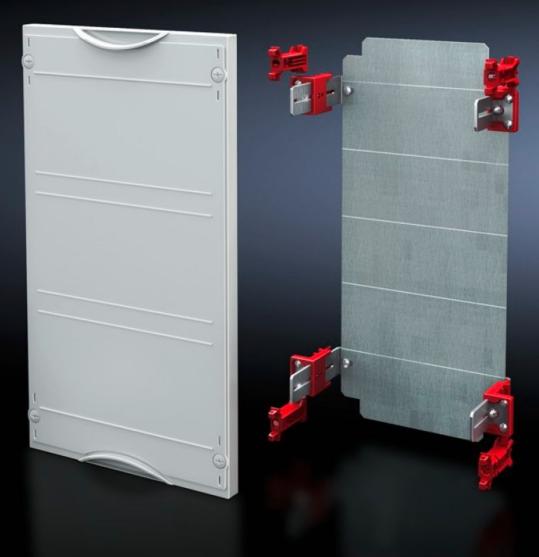

## SV 9666.090 - Mounting plate module

With mounting plate. Cover is prepared for a lead seal.