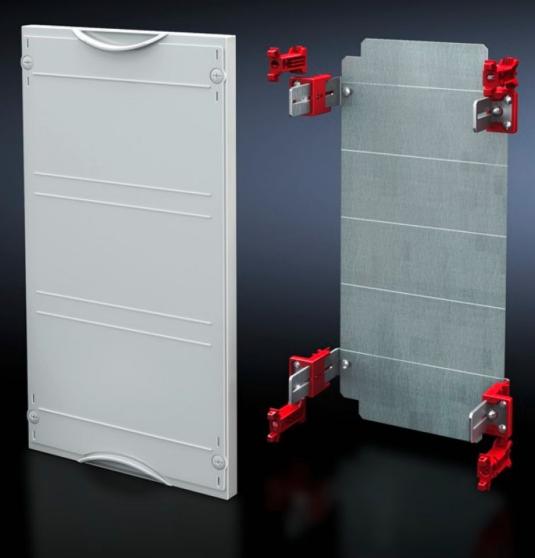

## SV 9666.100 - Mounting plate module

With mounting plate. Cover is prepared for a lead seal.

## Features

| Model No.                            | SV 9666.100                                                                  |
|--------------------------------------|------------------------------------------------------------------------------|
| Product description                  | Possible installation depth 105 - 140 mm. Cover is prepared for a lead seal. |
| Material                             | Cover: Polystyrene<br>Mounting plate: Sheet steel, zinc-plated               |
| Colour                               | RAL 7035                                                                     |
| Supply includes                      | Assembly parts                                                               |
| Dimensions                           | Width: 250 mm<br>Height: 450 mm                                              |
| Size                                 | Width units (WU) @ 250 mm: 1<br>Height units (U) @ 150 mm: 3                 |
| Dimensions mounting plate (W x<br>H) | 188 mm x 416 mm                                                              |
| Packs of                             | 1 pc(s).                                                                     |
| Net weight                           | 2.17                                                                         |
| Gross weight                         | 2.185                                                                        |
| Customs tariff number                | 94039910                                                                     |
| EAN                                  | 4028177676046                                                                |
| ETIM 9                               | EC001893                                                                     |
| ECLASS 8.0                           | 27400608                                                                     |
|                                      |                                                                              |