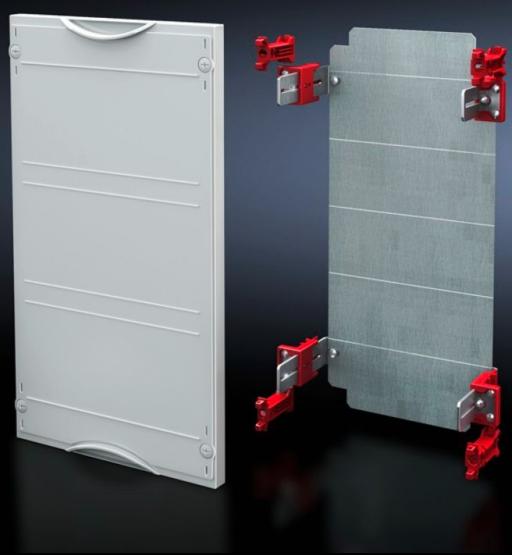

# SV 9666.110 - Mounting plate module

With mounting plate. Cover is prepared for a lead seal.

#### **Features**

| V 9666.110                                                                 |
|----------------------------------------------------------------------------|
|                                                                            |
| ossible installation depth 105 - 140 mm. Cover is prepared for a ead seal. |
| over: Polystyrene<br>lounting plate: Sheet steel, zinc-plated              |
| AL 7035                                                                    |
| ssembly parts                                                              |
| /idth: 250 mm<br>eight: 600 mm                                             |
| /idth units (WU) @ 250 mm: 1<br>eight units (U) @ 150 mm: 4                |
| 88 mm x 566 mm                                                             |
| pc(s).                                                                     |
| 77                                                                         |
| 92                                                                         |
| 5369001                                                                    |
| 028177676053                                                               |
| C001893                                                                    |
| 7400608                                                                    |
|                                                                            |