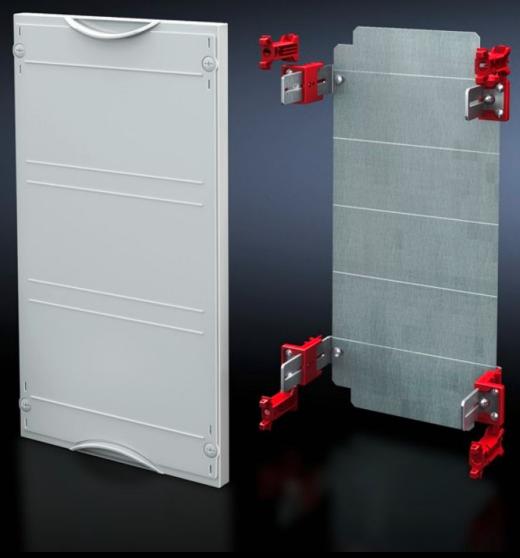

# SV 9666.120 - Mounting plate module

With mounting plate. Cover is prepared for a lead seal.

#### **Features**

| Model No.                         | SV 9666.120                                                                  |
|-----------------------------------|------------------------------------------------------------------------------|
| Product description               | Possible installation depth 105 - 140 mm. Cover is prepared for a lead seal. |
| Material                          | Cover: Polystyrene<br>Mounting plate: Sheet steel, zinc-plated               |
| Colour                            | RAL 7035                                                                     |
| Supply includes                   | Assembly parts                                                               |
| Dimensions                        | Width: 500 mm<br>Height: 150 mm                                              |
| Size                              | Width units (WU) @ 250 mm: 2<br>Height units (U) @ 150 mm: 1                 |
| Dimensions mounting plate (W x H) | 438 mm x 116 mm                                                              |
| Packs of                          | 1 pc(s).                                                                     |
| Net weight                        | 1.65                                                                         |
| Gross weight                      | 1.66                                                                         |
| Customs tariff number             | 94039910                                                                     |
| EAN                               | 4028177676060                                                                |
| ETIM 9                            | EC001893                                                                     |
| ECLASS 8.0                        | 27400608                                                                     |
|                                   |                                                                              |