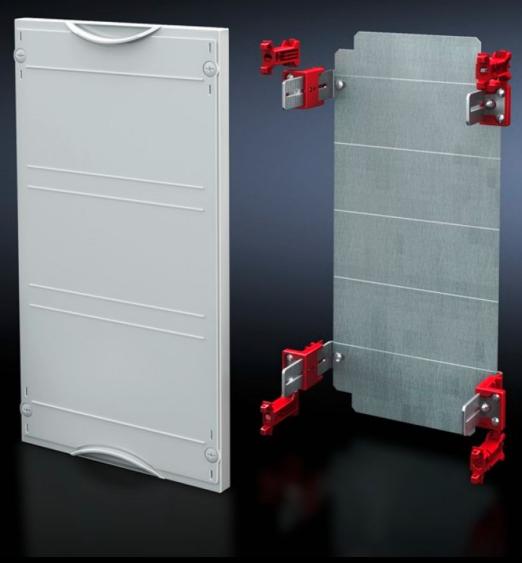

# SV 9666.133 - Mounting plate module

With mounting plate. Cover is prepared for a lead seal.

#### **Features**

| Model No.                         | SV 9666.133                                                                  |
|-----------------------------------|------------------------------------------------------------------------------|
| Product description               | Possible installation depth 105 - 140 mm. Cover is prepared for a lead seal. |
| Material                          | Cover: Polystyrene<br>Mounting plate: Sheet steel, zinc-plated               |
| Colour                            | RAL 7035                                                                     |
| Supply includes                   | Assembly parts                                                               |
| Dimensions                        | Width: 750 mm<br>Height: 300 mm                                              |
| Size                              | Width units (WU) @ 250 mm: 3<br>Height units (U) @ 150 mm: 2                 |
| Dimensions mounting plate (W x H) | 688 mm x 266 mm                                                              |
| Packs of                          | 1 pc(s).                                                                     |
| Net weight                        | 4.8                                                                          |
| Gross weight                      | 4.9                                                                          |
| Customs tariff number             | 94039910                                                                     |
| EAN                               | 4028177676084                                                                |
| ETIM 9                            | EC001893                                                                     |
| ECLASS 8.0                        | 27400608                                                                     |
|                                   |                                                                              |