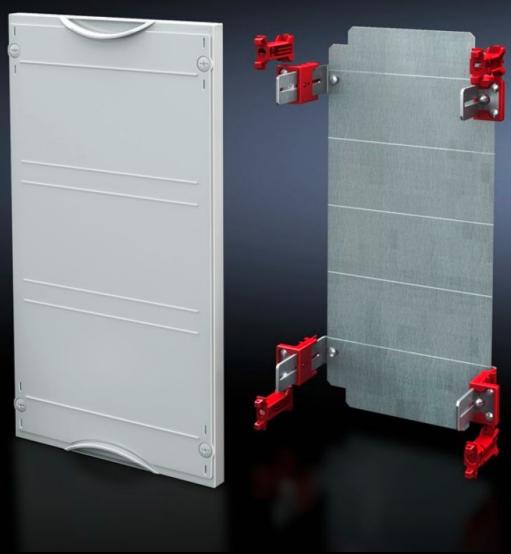

# SV 9666.140 - Mounting plate module

With mounting plate. Cover is prepared for a lead seal.

#### **Features**

| Model No.                         | SV 9666.140                                                                  |
|-----------------------------------|------------------------------------------------------------------------------|
| Product description               | Possible installation depth 105 - 140 mm. Cover is prepared for a lead seal. |
| Material                          | Cover: Polystyrene<br>Mounting plate: Sheet steel, zinc-plated               |
| Colour                            | RAL 7035                                                                     |
| Supply includes                   | Assembly parts                                                               |
| Dimensions                        | Width: 500 mm<br>Height: 450 mm                                              |
| Size                              | Width units (WU) @ 250 mm: 2<br>Height units (U) @ 150 mm: 3                 |
| Dimensions mounting plate (W x H) | 438 mm x 416 mm                                                              |
| Packs of                          | 1 pc(s).                                                                     |
| Net weight                        | 4.29                                                                         |
| Gross weight                      | 4.3                                                                          |
| Customs tariff number             | 94039910                                                                     |
| EAN                               | 4028177676091                                                                |
| ETIM 9                            | EC001893                                                                     |
| ECLASS 8.0                        | 27400608                                                                     |
|                                   |                                                                              |