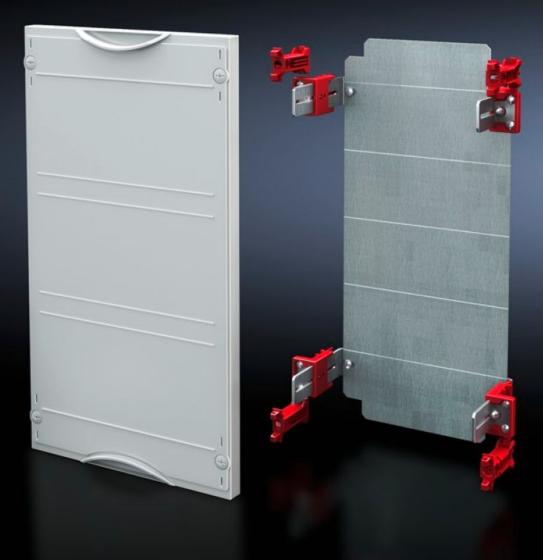

## SV 9666.143 - Mounting plate module

With mounting plate. Cover is prepared for a lead seal.

## Features

| Model No.                            | SV 9666.143                                                                  |
|--------------------------------------|------------------------------------------------------------------------------|
| Product description                  | Possible installation depth 105 - 140 mm. Cover is prepared for a lead seal. |
| Material                             | Cover: Polystyrene<br>Mounting plate: Sheet steel, zinc-plated               |
| Colour                               | RAL 7035                                                                     |
| Supply includes                      | Assembly parts                                                               |
| Dimensions                           | Width: 750 mm<br>Height: 450 mm                                              |
| Size                                 | Width units (WU) @ 250 mm: 3<br>Height units (U) @ 150 mm: 3                 |
| Dimensions mounting plate (W x<br>H) | 688 mm x 416 mm                                                              |
| Packs of                             | 1 pc(s).                                                                     |
| Net weight                           | 6.8                                                                          |
| Gross weight                         | 6.9                                                                          |
| Customs tariff number                | 94039910                                                                     |
| EAN                                  | 4028177676107                                                                |
| ETIM 9                               | EC001893                                                                     |
| ECLASS 8.0                           | 27400608                                                                     |
|                                      |                                                                              |