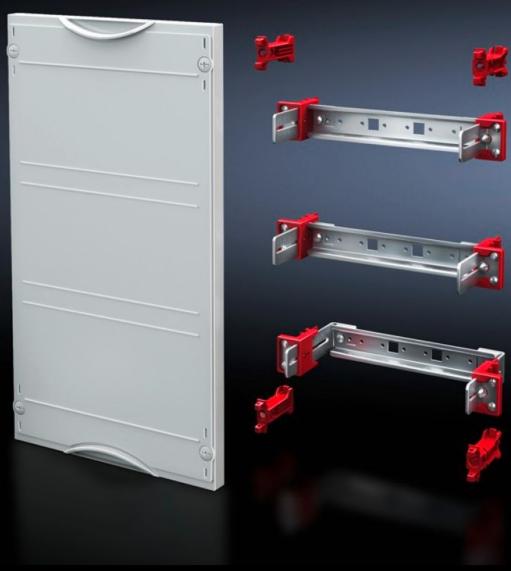

## SV 9666.160 - Support rail module

For installing terminal blocks, switchgear, etc. With support rails 35/15 mm. Cover is prepared for a lead seal.

#### **Features**

| Model No.                     | SV 9666.160                                                                                                                                             |
|-------------------------------|---------------------------------------------------------------------------------------------------------------------------------------------------------|
| Product description           | For installing terminal blocks, switchgear, etc. with support rails 35 x 15 mm. Adjustable on a 25 mm pitch pattern. Cover is prepared for a lead seal. |
| Material                      | Cover: Polystyrene<br>Support rail: Sheet steel, zinc-plated                                                                                            |
| Colour                        | RAL 7035                                                                                                                                                |
| Supply includes               | Assembly parts                                                                                                                                          |
| Dimensions                    | Width: 250 mm<br>Height: 150 mm                                                                                                                         |
| Size                          | Width units (WU) @ 250 mm: 1<br>Height units (U) @ 150 mm: 1                                                                                            |
| Number of support rails 35/15 | 1                                                                                                                                                       |
| Packs of                      | 1 pc(s).                                                                                                                                                |
| Net weight                    | 0.55                                                                                                                                                    |
| Gross weight                  | 0.574                                                                                                                                                   |
| Customs tariff number         | 85369001                                                                                                                                                |
| EAN                           | 4028177676121                                                                                                                                           |
| ETIM 9                        | EC000264                                                                                                                                                |
| ECLASS 8.0                    | 27142411                                                                                                                                                |