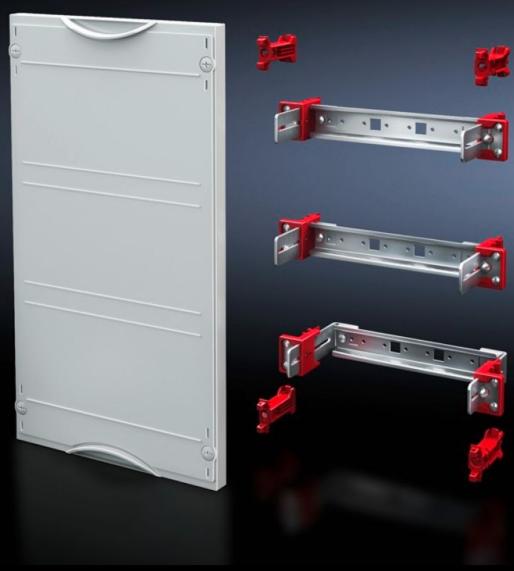

## SV 9666.190 - Support rail module

For installing terminal blocks, switchgear, etc. With support rails 35/15 mm. Cover is prepared for a lead seal.

#### **Features**

| Model No.                     | SV 9666.190                                                                                                                                             |
|-------------------------------|---------------------------------------------------------------------------------------------------------------------------------------------------------|
| Product description           | For installing terminal blocks, switchgear, etc. with support rails 35 x 15 mm. Adjustable on a 25 mm pitch pattern. Cover is prepared for a lead seal. |
| Material                      | Cover: Polystyrene<br>Support rail: Sheet steel, zinc-plated                                                                                            |
| Colour                        | RAL 7035                                                                                                                                                |
| Supply includes               | Assembly parts                                                                                                                                          |
| Dimensions                    | Width: 250 mm<br>Height: 600 mm                                                                                                                         |
| Size                          | Width units (WU) @ 250 mm: 1<br>Height units (U) @ 150 mm: 4                                                                                            |
| Number of support rails 35/15 | 4                                                                                                                                                       |
| Packs of                      | 1 pc(s).                                                                                                                                                |
| Net weight                    | 2.09                                                                                                                                                    |
| Gross weight                  | 2.1                                                                                                                                                     |
| Customs tariff number         | 85369001                                                                                                                                                |
| EAN                           | 4028177676152                                                                                                                                           |
| ETIM 9                        | EC000264                                                                                                                                                |
| ECLASS 8.0                    | 27142411                                                                                                                                                |