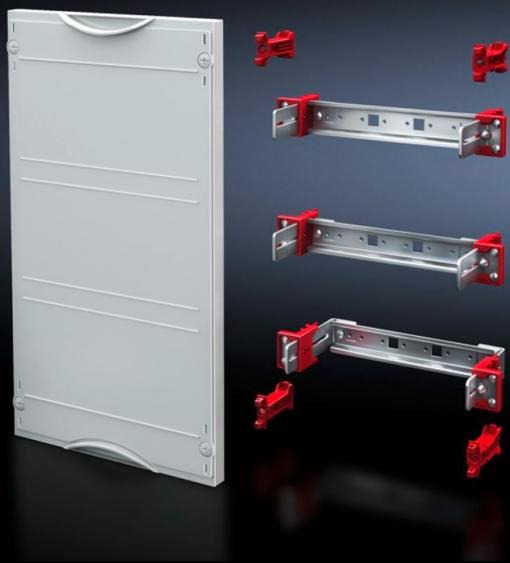

## SV 9666.220 - Support rail module

For installing terminal blocks, switchgear, etc. With support rails 35/15 mm. Cover is prepared for a lead seal.

#### **Features**

| Model No.                     | SV 9666.220                                                                                                                                             |
|-------------------------------|---------------------------------------------------------------------------------------------------------------------------------------------------------|
| Product description           | For installing terminal blocks, switchgear, etc. with support rails 35 x 15 mm. Adjustable on a 25 mm pitch pattern. Cover is prepared for a lead seal. |
| Material                      | Cover: Polystyrene<br>Support rail: Sheet steel, zinc-plated                                                                                            |
| Colour                        | RAL 7035                                                                                                                                                |
| Supply includes               | Assembly parts                                                                                                                                          |
| Dimensions                    | Width: 500 mm<br>Height: 450 mm                                                                                                                         |
| Size                          | Width units (WU) @ 250 mm: 2<br>Height units (U) @ 150 mm: 3                                                                                            |
| Number of support rails 35/15 | 3                                                                                                                                                       |
| Packs of                      | 1 pc(s).                                                                                                                                                |
| Net weight                    | 2.67                                                                                                                                                    |
| Gross weight                  | 2.68                                                                                                                                                    |
| Customs tariff number         | 85369001                                                                                                                                                |
| EAN                           | 4028177676190                                                                                                                                           |
| ETIM 9                        | EC000264                                                                                                                                                |
| ECLASS 8.0                    | 27142411                                                                                                                                                |
|                               |                                                                                                                                                         |