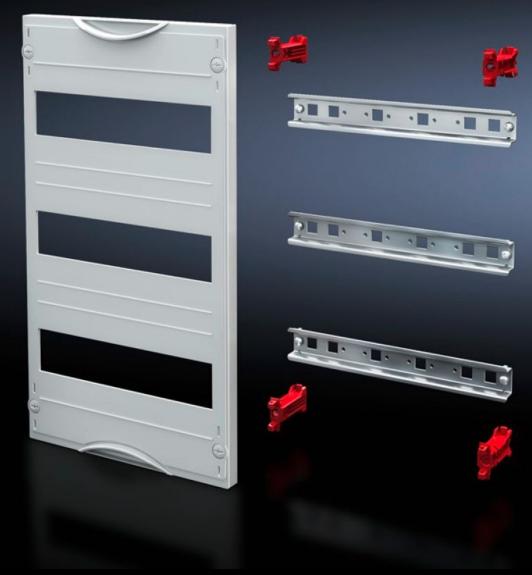

## SV 9666.240 - DIN rail mounted device module

Cover is prepared for a lead seal.

#### **Features**

| Model No.               | SV 9666.240                                                                                                |
|-------------------------|------------------------------------------------------------------------------------------------------------|
| Product description     | To accommodate DIN rail mounted devices. With support rails 35 x 15 mm. Cover is prepared for a lead seal. |
| Material                | Cover: Polystyrene<br>Support rail: Sheet steel, zinc-plated<br>Cover: Polystyrene                         |
| Colour                  | RAL 7035                                                                                                   |
| Supply includes         | Assembly parts                                                                                             |
| Dimensions              | Width: 250 mm<br>Height: 150 mm                                                                            |
| Size                    | Width units (WU) @ 250 mm: 1<br>Height units (U) @ 150 mm: 1<br>Max. pitch units @ 18 mm: 12               |
| Number of support rails | 1                                                                                                          |
| Number of cut-outs      | 1                                                                                                          |
| Packs of                | 1 pc(s).                                                                                                   |
| Net weight              | 0.4                                                                                                        |
| Gross weight            | 0.417                                                                                                      |
| Customs tariff number   | 85369001                                                                                                   |
| EAN                     | 4028177676220                                                                                              |
| ETIM 9                  | EC000264                                                                                                   |
| ECLASS 8.0              | 27142411                                                                                                   |
|                         |                                                                                                            |