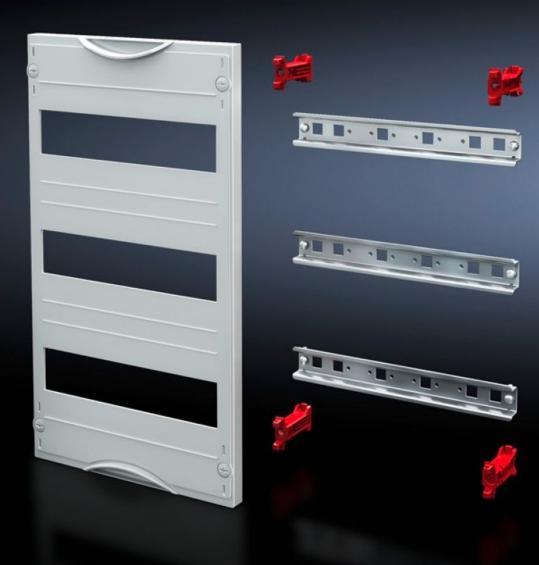

## SV 9666.250 - DIN rail mounted device module

Cover is prepared for a lead seal.

## Features

| Model No.               | SV 9666.250                                                                                                |
|-------------------------|------------------------------------------------------------------------------------------------------------|
| Product description     | To accommodate DIN rail mounted devices. With support rails 35 x 15 mm. Cover is prepared for a lead seal. |
| Material                | Cover: Polystyrene<br>Support rail: Sheet steel, zinc-plated<br>Cover: Polystyrene                         |
| Colour                  | RAL 7035                                                                                                   |
| Supply includes         | Assembly parts                                                                                             |
| Dimensions              | Width: 250 mm<br>Height: 300 mm                                                                            |
| Size                    | Width units (WU) @ 250 mm: 1<br>Height units (U) @ 150 mm: 2<br>Max. pitch units @ 18 mm: 24               |
| Number of support rails | 2                                                                                                          |
| Number of cut-outs      | 2                                                                                                          |
| Packs of                | 1 pc(s).                                                                                                   |
| Net weight              | 0.8                                                                                                        |
| Gross weight            | 0.813                                                                                                      |
| Customs tariff number   | 85369001                                                                                                   |
| EAN                     | 4028177676237                                                                                              |
| ETIM 9                  | EC000264                                                                                                   |
| ECLASS 8.0              | 27142411                                                                                                   |
|                         |                                                                                                            |