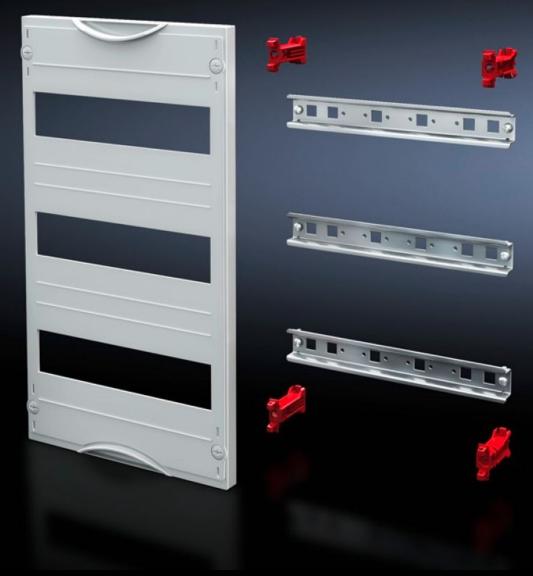

### SV 9666.260 - DIN rail mounted device module

Cover is prepared for a lead seal.

#### **Features**

| N                       | 0)/0666.060                                                            |
|-------------------------|------------------------------------------------------------------------|
| Model No.               | SV 9666.260                                                            |
| Product description     | To accommodate DIN rail mounted devices. With support rails 35 $\rm x$ |
|                         | 15 mm. Cover is prepared for a lead seal.                              |
| Material                | Cover: Polystyrene                                                     |
|                         | Support rail: Sheet steel, zinc-plated                                 |
|                         | Cover: Polystyrene                                                     |
| Colour                  | RAL 7035                                                               |
| Supply includes         | Assembly parts                                                         |
| Dimensions              | Width: 250 mm                                                          |
|                         | Height: 450 mm                                                         |
| Size                    | Width units (WU) @ 250 mm: 1                                           |
|                         | Height units (U) @ 150 mm: 3                                           |
|                         | Max. pitch units @ 18 mm: 36                                           |
| Number of support rails | 3                                                                      |
| Number of cut-outs      | 3                                                                      |
| Packs of                | 1 pc(s).                                                               |
| Net weight              | 1.05                                                                   |
| Gross weight            | 1.059                                                                  |
| Customs tariff number   | 85369001                                                               |
| EAN                     | 4028177676244                                                          |
| ETIM 9                  | EC000264                                                               |
| ECLASS 8.0              | 27142411                                                               |