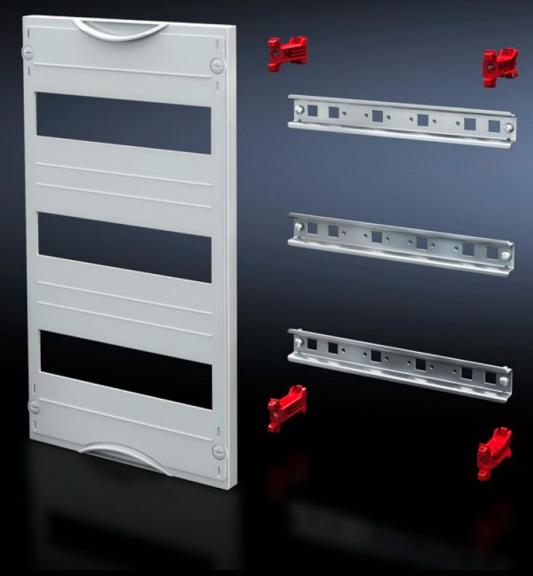

### SV 9666.270 - DIN rail mounted device module

Cover is prepared for a lead seal.

#### **Features**

| Model No.               | SV 9666.270                                                                                                |
|-------------------------|------------------------------------------------------------------------------------------------------------|
| Product description     | To accommodate DIN rail mounted devices. With support rails 35 x 15 mm. Cover is prepared for a lead seal. |
| Material                | Cover: Polystyrene<br>Support rail: Sheet steel, zinc-plated<br>Cover: Polystyrene                         |
| Colour                  | RAL 7035                                                                                                   |
| Supply includes         | Assembly parts                                                                                             |
| Dimensions              | Width: 250 mm<br>Height: 600 mm                                                                            |
| Size                    | Width units (WU) @ 250 mm: 1<br>Height units (U) @ 150 mm: 4<br>Max. pitch units @ 18 mm: 48               |
| Number of support rails | 4                                                                                                          |
| Number of cut-outs      | 4                                                                                                          |
| Packs of                | 1 pc(s).                                                                                                   |
| Net weight              | 1.35                                                                                                       |
| Gross weight            | 1.36                                                                                                       |
| Customs tariff number   | 85369001                                                                                                   |
| EAN                     | 4028177676251                                                                                              |
| ETIM 9                  | EC000264                                                                                                   |
| ECLASS 8.0              | 27142411                                                                                                   |
|                         |                                                                                                            |