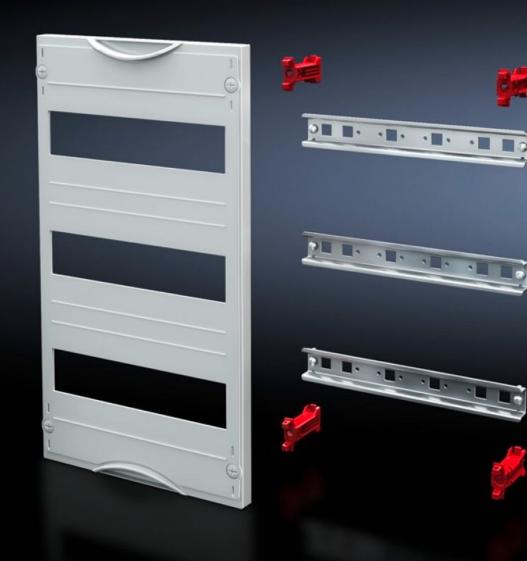

## SV 9666.280 - DIN rail mounted device module

Cover is prepared for a lead seal.

## Features

| Model No.               | SV 9666.280                                                                                                |
|-------------------------|------------------------------------------------------------------------------------------------------------|
| Product description     | To accommodate DIN rail mounted devices. With support rails 35 x 15 mm. Cover is prepared for a lead seal. |
| Material                | Cover: Polystyrene<br>Support rail: Sheet steel, zinc-plated<br>Cover: Polystyrene                         |
| Colour                  | RAL 7035                                                                                                   |
| Supply includes         | Assembly parts                                                                                             |
| Dimensions              | Width: 500 mm<br>Height: 150 mm                                                                            |
| Size                    | Width units (WU) @ 250 mm: 2<br>Height units (U) @ 150 mm: 1<br>Max. pitch units @ 18 mm: 24               |
| Number of support rails | 1                                                                                                          |
| Number of cut-outs      | 2                                                                                                          |
| Packs of                | 1 pc(s).                                                                                                   |
| Net weight              | 0.93                                                                                                       |
| Gross weight            | 0.94                                                                                                       |
| Customs tariff number   | 85369001                                                                                                   |
| EAN                     | 4028177676268                                                                                              |
| ETIM 9                  | EC000264                                                                                                   |
| ECLASS 8.0              | 27142411                                                                                                   |
|                         |                                                                                                            |