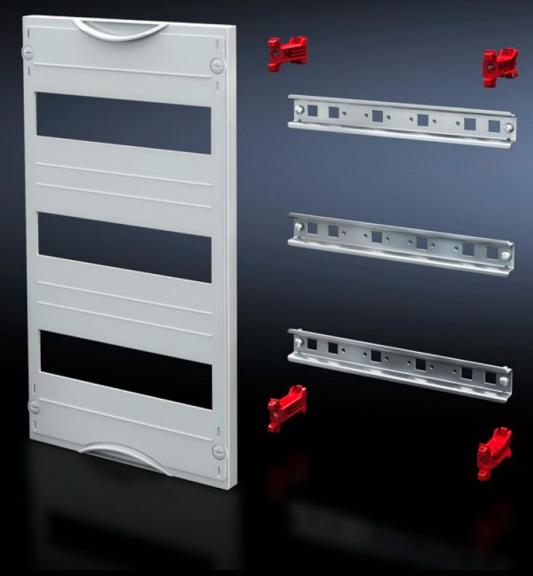

#### SV 9666.290 - DIN rail mounted device module

Cover is prepared for a lead seal.

#### **Features**

| Model No.               | SV 9666.290                                                                                                |
|-------------------------|------------------------------------------------------------------------------------------------------------|
| Product description     | To accommodate DIN rail mounted devices. With support rails 35 x 15 mm. Cover is prepared for a lead seal. |
| Material                | Cover: Polystyrene<br>Support rail: Sheet steel, zinc-plated<br>Cover: Polystyrene                         |
| Colour                  | RAL 7035                                                                                                   |
| Supply includes         | Assembly parts                                                                                             |
| Dimensions              | Width: 500 mm<br>Height: 300 mm                                                                            |
| Size                    | Width units (WU) @ 250 mm: 2<br>Height units (U) @ 150 mm: 2<br>Max. pitch units @ 18 mm: 48               |
| Number of support rails | 2                                                                                                          |
| Number of cut-outs      | 4                                                                                                          |
| Packs of                | 1 pc(s).                                                                                                   |
| Net weight              | 1.51                                                                                                       |
| Gross weight            | 1.52                                                                                                       |
| Customs tariff number   | 85369001                                                                                                   |
| EAN                     | 4028177676275                                                                                              |
| ETIM 9                  | EC000264                                                                                                   |
| ECLASS 8.0              | 27142411                                                                                                   |
|                         |                                                                                                            |