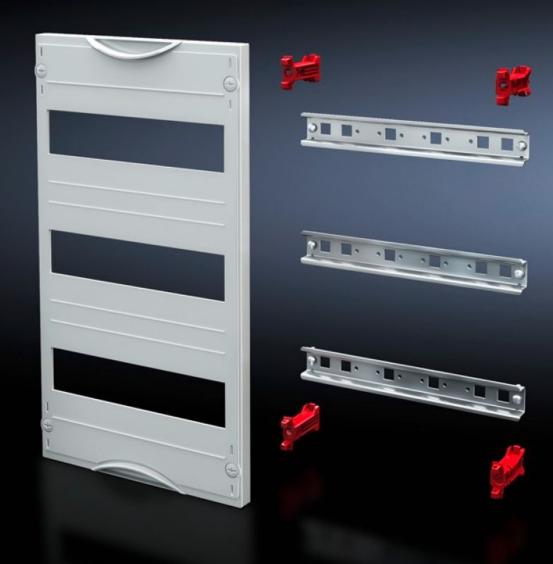

## SV 9666.293 - DIN rail mounted device module

Cover is prepared for a lead seal.

## Features

| Model No.               | SV 9666.293                                                                                                |
|-------------------------|------------------------------------------------------------------------------------------------------------|
| Product description     | To accommodate DIN rail mounted devices. With support rails 35 x 15 mm. Cover is prepared for a lead seal. |
| Material                | Cover: Polystyrene<br>Support rail: Sheet steel, zinc-plated<br>Cover: Polystyrene                         |
| Colour                  | RAL 7035                                                                                                   |
| Supply includes         | Assembly parts                                                                                             |
| Dimensions              | Width: 750 mm<br>Height: 300 mm                                                                            |
| Size                    | Width units (WU) @ 250 mm: 3<br>Height units (U) @ 150 mm: 2<br>Max. pitch units @ 18 mm: 72               |
| Number of support rails | 2                                                                                                          |
| Number of cut-outs      | 6                                                                                                          |
| Packs of                | 1 pc(s).                                                                                                   |
| Net weight              | 2.45                                                                                                       |
| Gross weight            | 2.46                                                                                                       |
| Customs tariff number   | 85369001                                                                                                   |
| EAN                     | 4028177676282                                                                                              |
| ETIM 9                  | EC000264                                                                                                   |
| ECLASS 8.0              | 27142411                                                                                                   |
|                         |                                                                                                            |