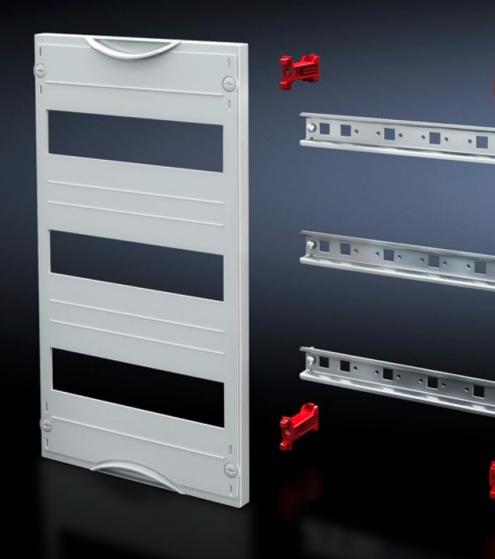

## SV 9666.300 - DIN rail mounted device module

Cover is prepared for a lead seal.

## Features

| Model No.               | SV 9666.300                                                                                                |
|-------------------------|------------------------------------------------------------------------------------------------------------|
| Product description     | To accommodate DIN rail mounted devices. With support rails 35 x 15 mm. Cover is prepared for a lead seal. |
| Material                | Cover: Polystyrene<br>Support rail: Sheet steel, zinc-plated<br>Cover: Polystyrene                         |
| Colour                  | RAL 7035                                                                                                   |
| Supply includes         | Assembly parts                                                                                             |
| Dimensions              | Width: 500 mm<br>Height: 450 mm                                                                            |
| Size                    | Width units (WU) @ 250 mm: 2<br>Height units (U) @ 150 mm: 3<br>Max. pitch units @ 18 mm: 72               |
| Number of support rails | 3                                                                                                          |
| Number of cut-outs      | 6                                                                                                          |
| Packs of                | 1 pc(s).                                                                                                   |
| Net weight              | 2.03                                                                                                       |
| Gross weight            | 2.04                                                                                                       |
| Customs tariff number   | 85369001                                                                                                   |
| EAN                     | 4028177676299                                                                                              |
| ETIM 9                  | EC000264                                                                                                   |
| ECLASS 8.0              | 27142411                                                                                                   |
|                         |                                                                                                            |