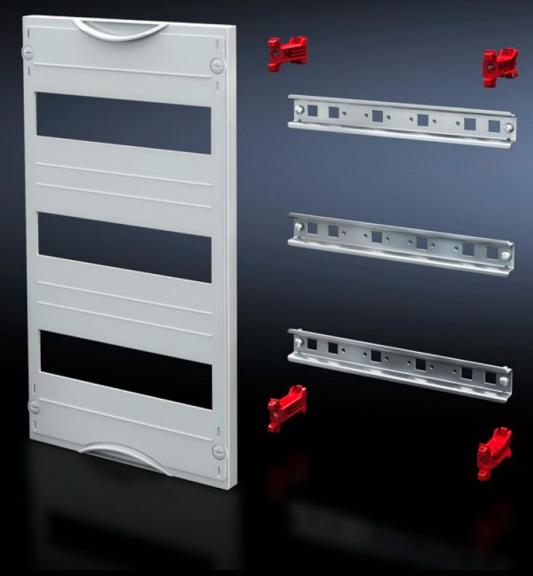

## SV 9666.303 - DIN rail mounted device module

Cover is prepared for a lead seal.

#### **Features**

| Model No.               | SV 9666.303                                                                                                |
|-------------------------|------------------------------------------------------------------------------------------------------------|
| Product description     | To accommodate DIN rail mounted devices. With support rails 35 x 15 mm. Cover is prepared for a lead seal. |
| Material                | Cover: Polystyrene<br>Support rail: Sheet steel, zinc-plated<br>Cover: Polystyrene                         |
| Colour                  | RAL 7035                                                                                                   |
| Supply includes         | Assembly parts                                                                                             |
| Dimensions              | Width: 750 mm<br>Height: 450 mm                                                                            |
| Size                    | Width units (WU) @ 250 mm: 3<br>Height units (U) @ 150 mm: 3<br>Max. pitch units @ 18 mm: 108              |
| Number of support rails | 3                                                                                                          |
| Number of cut-outs      | 9                                                                                                          |
| Packs of                | 1 pc(s).                                                                                                   |
| Net weight              | 3.3                                                                                                        |
| Gross weight            | 3.5                                                                                                        |
| Customs tariff number   | 85369001                                                                                                   |
| EAN                     | 4028177676305                                                                                              |
| ETIM 9                  | EC000264                                                                                                   |
| ECLASS 8.0              | 27142411                                                                                                   |